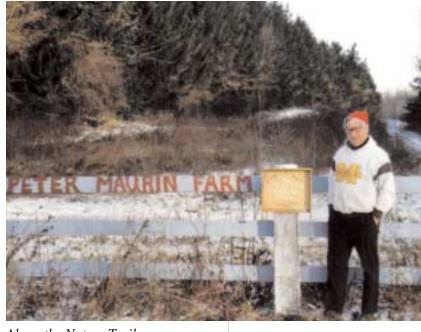

#### Catholic Worker Farm, Marlboro, NY

Along the Nature Trail

Back to Top of Scrapbook\_\_\_