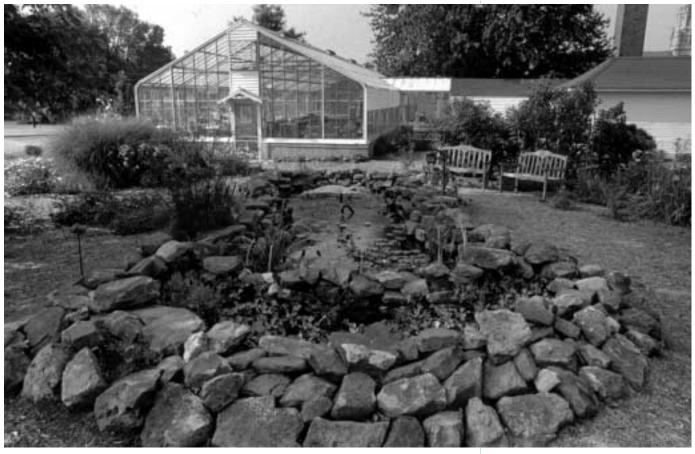

#### St. Mary-of-the-Woods College, IN

Greenhouse and Reflecting Pool

Reflecting Pool (Detail)

Spaulding University, Louisville, KY

Spaulding University

National Cathedral, Washington, DC

Front View Churches & Cathedrals