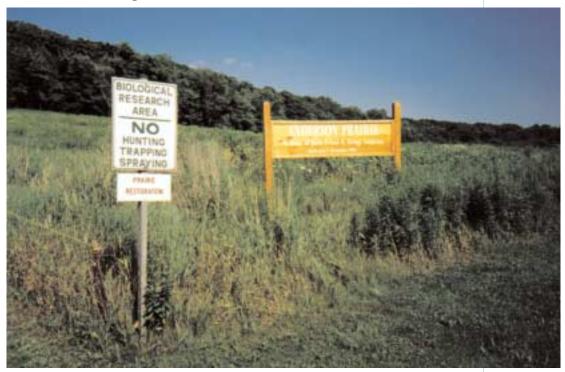

### A PHOTOGRAPHIC SCRAPBOOK CELEBRATING 25 YEARS

**Click here** to view a listing of Environmental Resource Assessments performed to date.



A Systems Approach to Resource Use

## Join us in celebrating 25 years of Environmental Resource Assessments.

Since 1982, we have performed this service for over 200 groups across 34 U.S. states and a province of Canada. These include Academic Institutions, Churches and Cathedrals, Convents and Monasteries, Retreat Centers, Youth Camps, and Farms and Urban Centers. The following photographs are a visual sampling of groups who have become outstanding green models in their communities.

## Academic Institutions

#### Luther College, Decorah, IA



Prairie



Compost Project

#### St. Mary-of-the-Woods College, IN



Greenhouse and Reflecting Pool

Reflecting Pool (Detail)









Spaulding University, Louisville, KY





Spaulding University



National Cathedral, Washington, DC



Front View Churches & Cathedrals

#### Churches & **Cathedrals**

#### Trinity Cathedral, Columbia, SC



Butterfly Garden, 1997

City Skyline View

#### St. John Neumann, Knoxville, TN (new site)





Churches & Cathedrals

#### St. Philips Episcopal Church, Donelson, TN



St. Ann Roman Catholic Mission, Manchester, KY



Churches & Cathedrals\_\_\_

#### Divine Providence, Melbourne, KY



Dominican Farm, St. Catherine's, KY

## Motherhouses& Monasteries



Wildscape Walk



 ${\it Wild flowers}$ 



Tree Label



Composter

#### Franciscan Michaela