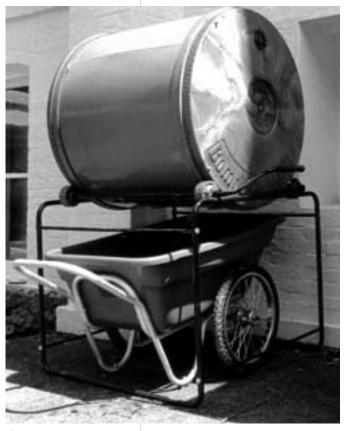

## Motherhouses& Monasteries

Wildscape Walk

 ${\it Wild flowers}$ 

Tree Label

Composter